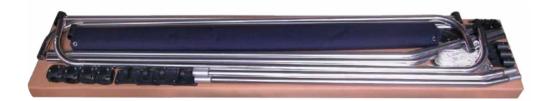

Oceansouth's new **DECK-TOP** is the most versatile top in the marine market.

Designed to fit a wide range and variety of configurations.

The **Oceansouth Deck-Top** is supplied as a complete standard unit. Constructed using Ø32mm aluminium tubing and our trade marked ATLAS marine canvas which is secured to the top frame with braided polyester rope.

## **Deck-Top Features**

- 2.05m height.Can be shortened to required height.
- Ø32mm bright dipped aluminium tube.
- Atlas canvas 320g/m².
- 5mm braided polyester rope.
- Marine grade nylon mounts and connectors.
- Stainless steel fittings.
- Top can be removed for storage.
- Medium assembling skills required.