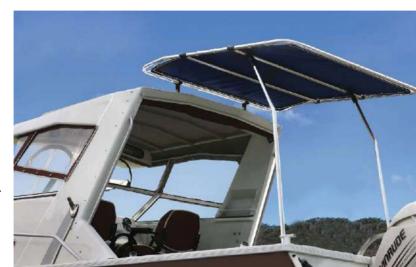

Oceansouth's new **DECK-TOP** is the most versatile top in the marine market.

Designed to fit a wide range and variety of configurations.

The **Oceansouth Deck-Top** is supplied as a complete standard unit. Constructed using Ø32mm aluminium tubing and our trade marked ATLAS marine canvas which is secured to the top frame with braided polyester rope.

## **Deck-Top Features**

- 2.05m height.Can be shortened to required height.
- Ø32mm bright dipped aluminium tube.
- Atlas canvas 320g/m².
- 5mm braided polyester rope.
- Marine grade nylon mounts and connectors.
- Stainless steel fittings.
- Top can be removed for storage.
- Medium assembling skills required.