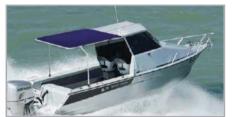

Oceansouth's new **DECK-TOP** is the most versatile top in the marine market.

Designed to fit a wide range and variety of configurations.

The **Oceansouth Deck-Top** is supplied as a complete standard unit. Constructed using Ø32mm aluminium tubing and our trade marked ATLAS marine canvas which is secured to the top frame with braided polyester rope.

## **Deck-Top Features**

- 2.05m height.Can be shortened to required height.
- Ø32mm bright dipped aluminium tube.
- Atlas canvas 320g/m².
- 5mm braided polyester rope.
- Marine grade nylon mounts and connectors.
- Stainless steel fittings.
- Top can be removed for storage.
- Medium assembling skills required.