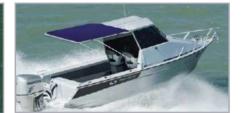

Oceansouth's new **DECK-TOP** is the most versatile top in the marine market.

Designed to fit a wide range and variety of configurations.

The **Oceansouth Deck-Top** is supplied as a complete standard unit. Constructed using Ø32mm aluminium tubing and our trade marked ATLAS marine canvas which is secured to the top frame with braided polyester rope.