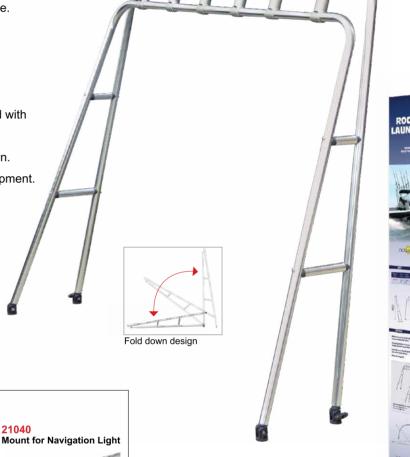

## **ROCKET LAUNCHER**

The free standing **Oceansouth Rocket Launcher** is an excellent addition to your boat so that rods can be safely stowed above deck space. It is easily assembled and features the unique universal mounts. The universal base mount features a bevelled base which enables a variety of possible mounting positions.

## **Rocket Launcher Features**

- Ø32mm bright dipped aluminium tube.
- 6 Hi-Impact noncorrosive polymer rod holder - metallic finish.
- All connectors and mounts made from marine grade nylon.
- Rear Universal Base Mounts are fitted with Thumb Screws that enable the Rocket Launcher to be folded down.
- Crossbars can be used to mount equipment.
- Assembling skills required Medium.