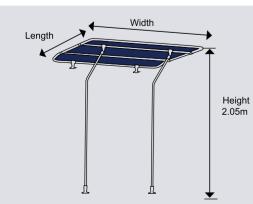

## **Deck-Top Features**

- 2.05m height.Can be shortened to required height.
- Ø32mm bright dipped aluminium tube.
- Atlas canvas 320g/m².
- 5mm braided polyester rope.
- Marine grade nylon mounts and connectors.
- Stainless steel fittings.
- Top can be removed for storage.
- Medium assembling skills required.

SUPPLIED AS A COMPLETE UNIT, ASSEMBLY INSTRUCTIONS INCLUDED.

| CODE       | CANOPY LENGTH                                               | CANOPY WIDTH |  |
|------------|-------------------------------------------------------------|--------------|--|
| MA 085 - 1 | 1.8m (71")                                                  | 1.6m (63")   |  |
| MA 085 - 2 | 2.0m (79")                                                  | 2.0m (79")   |  |
| MA 085 - 3 | 2.15m (85")                                                 | 2.15m (85")  |  |
| MA 085 - 4 | 2.5m (98")                                                  | 2.15m (85")  |  |
| (Blue)B    | ATLAS<br>DOPE DYED POLYESTER CANVAS<br>320g/m² - 9.440z/yd² |              |  |