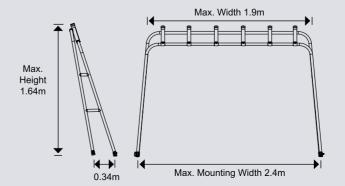

NOTE: ROCKET LAUNCHER CAN BE TRIMMED TO DESIRED WIDTH AND HEIGHT.

| CODE   | MAX.<br>WIDTH | MAX.<br>HEIGHT | MAX.<br>MOUNTING WIDTH |
|--------|---------------|----------------|------------------------|
| MA 100 | 1.9m (75")    | 1.64m (65")    | 2.4m (94")             |