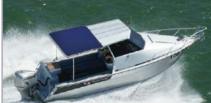

Oceansouth's new **DECK-TOP** is the most versatile top in the marine market.

Designed to fit a wide range and variety of configurations.

The **Oceansouth Deck-Top** is supplied as a complete standard unit. Constructed using Ø32mm aluminium tubing and our trade marked ATLAS marine canvas which is secured to the top frame with braided polyester rope.

## **Deck-Top Features**

- 2.05m height.Can be shortened to required height.
- Ø32mm bright dipped aluminium tube.
- Atlas canvas 320g/m².
- 5mm braided polyester rope.
- Marine grade nylon mounts and connectors.
- Stainless steel fittings.
- Top can be removed for storage.
- Medium assembling skills required.