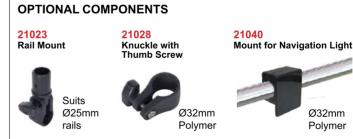

32 mm Tubing

NOTE: Optional Rail Mounts can be used to mount the rocket launcher on rails.