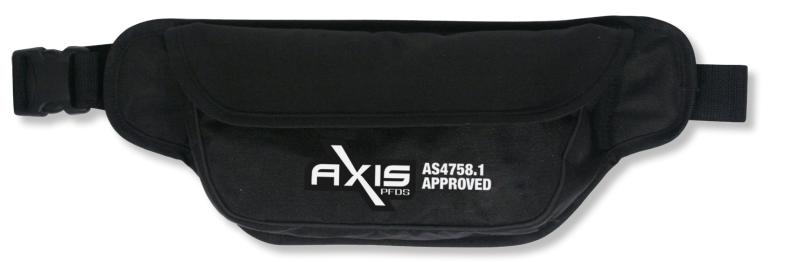

## **AXIS Waistbelt 100 MK2 Inflatable Jacket**

The AXIS WAIST BELT MK2 100 inflatable PFD is designed to be worn around the waist for easy movement while boating/fishing. The jacket is only a PFD if the wearer is wearing the jacket.

- UML Micro manual operating system
- Oral back up inflatable
- 25gm gas cylinder
- Ultra lightweight Manual inflatable
- New Design for a Comfortable fit
  To operate pull jacket out of bag, place over head and inflate
  - 100 Newtons of buoyancy
  - A\$4758.1 Approved
  - Designed to suit all adults