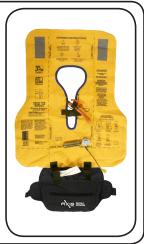

## **AXIS Waistbelt 100 MK2 Inflatable Jacket**

The AXIS WAIST BELT MK2 100 inflatable PFD is designed to be worn around the waist for easy movement while boating/fishing. The jacket is only a PFD if the wearer is wearing the jacket.

- UML Micro manual operating system
- Oral back up inflatable
- 25gm gas cylinder
- Ultra lightweight Manual inflatable
- New Design for a Comfortable fit
  To operate pull jacket out of bag, place over head and inflate
  - 100 Newtons of buoyancy
  - A\$4758.1 Approved
  - Designed to suit all adults