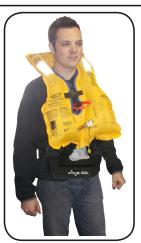

## **AXIS Waistbelt 100 MK2 Inflatable Jacket**

The AXIS WAIST BELT MK2 100 inflatable PFD is designed to be worn around the waist for easy movement while boating/fishing. The jacket is only a PFD if the wearer is wearing the jacket.

- UML Micro manual operating system
- Oral back up inflatable
- 25gm gas cylinder
- Ultra lightweight Manual inflatable
- New Design for a Comfortable fit
  To operate pull jacket out of bag, place over head and inflate
  - 100 Newtons of buoyancy
  - A\$4758.1 Approved
  - Designed to suit all adults