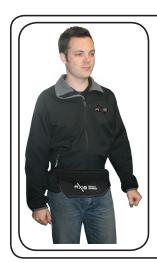

## **AXIS Waistbelt 100 MK2 Inflatable Jacket**

The AXIS WAIST BELT MK2 100 inflatable PFD is designed to be worn around the waist for easy movement while boating/fishing. The jacket is only a PFD if the wearer is wearing the jacket.

- UML Micro manual operating system
- Oral back up inflatable
- 25gm gas cylinder
- Ultra lightweight Manual inflatable
- New Design for a Comfortable fit
  To operate pull jacket out of bag, place over head and inflate
  - 100 Newtons of buoyancy
  - A\$4758.1 Approved
  - Designed to suit all adults