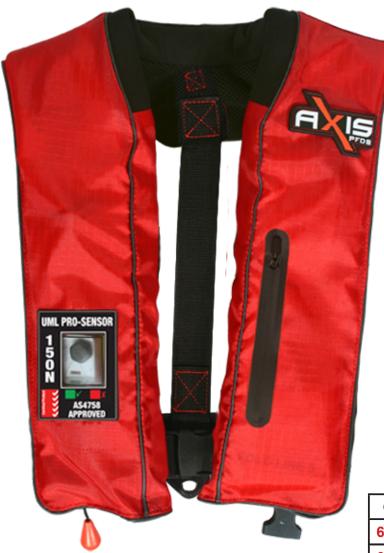

## AXIS INFLATABLE PFD "OFFSHORE PRO 150 MK2" AUTOMATIC

The AXIS OFFSHORE PRO 150 MK2 is the first of our new adult PFD's designed for the active boater who wants maximum comfort

- Designed to suit all adults
- Velcro closure
- Handy front utility pocket
- New compact 3D ergonomic design with a soft neoprene collar for fit and comfort
- UML Pro-Sensor operating system with window for visual of arming status indicator
- 150 Newtons of buoyancy
- Reflective piping for night time visibility
- D Buckle fitted at back so optional crutch strap can be fitted
- AS4758.1 Approved