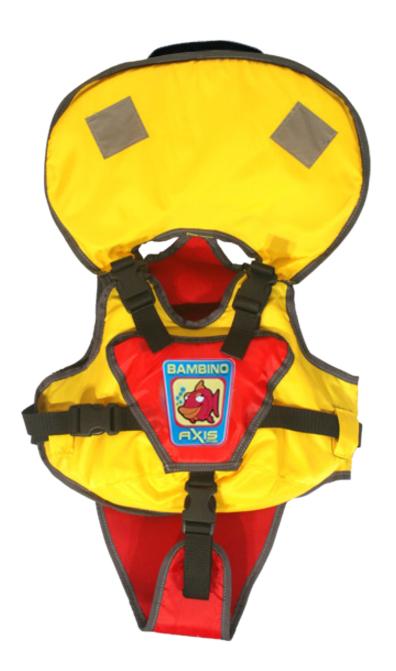

## AXIS BAMBINO PFD Level 100

Designed for children aged between 1 and 4 years, this pfd comes with a large buoyant collar fitted with reflective patches and a lifting handle. The PFD is secured using two 25mm straps which also offer a comfortable and snug fit. Wide neoprene adjustable crutch support prevents the child from falling out of the PFD while offering comfort and safety. Approved to AS4758 (XXS Child Approved 100S)