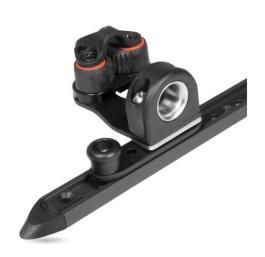

## C-Track Traveller System Series 19, Cars

|     | Product No. | Desc.                                            | Length | M.W.L. | B. L. | Weight |
|-----|-------------|--------------------------------------------------|--------|--------|-------|--------|
|     |             |                                                  | mm     | kg     | kg    | g      |
|     | RC91901     | Slide, saddle                                    | 57     | 220    | 440   | 26     |
| 200 | RC91940     | Slide, saddle, plunger stop                      | 71     | 220    | 440   | 33     |
| all | RC91941     | Slide, soft-attached ring, plunger stop          | 71     | 100    | 200   | 28     |
|     | RC91942     | Slide, swivelling fairlead & cleat, plunger stop | 71     | 100*   | 200*  | 115    |
| 200 | RC91944     | Slide, saddle with ferrule eye, plunger stop     | 71     | 220    | 440   | 40     |
|     | RC91980     | Track end, plastic (2 pack)                      | 19     | -      | -     | 2      |