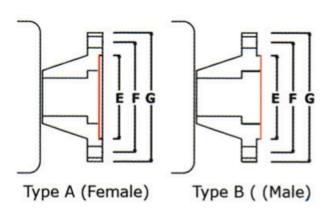

## **Important Note:**

All installations of this series require a Flywheel/Coupling/Yoke Adapter to be fitted.

| POLYMER CODE           | 95A  | 90A  | 80A  |
|------------------------|------|------|------|
| HARDNESS SHORE A       | 95   | 90   | 83   |
| TENSILE STRENGTH - PSI | 6500 | 4800 | 4500 |

| MODEL | PCD<br>(F) | OD<br>(G) | No. & Size of<br>Bolts | Spigot<br>(E) | Thickness<br>(A) | Flange<br>Dia.(C) | Flange<br>Type | Rating++<br>Blue(95) | Rating++<br>Red(90) | Rating++<br>Green(80) |
|-------|------------|-----------|------------------------|---------------|------------------|-------------------|----------------|----------------------|---------------------|-----------------------|
| 484   | 3 1/8"     | 5"        | 4x3/8UNF(rect)         | 2 3/8"        | 1"               | 3 13/16"          | Α              |                      | 309                 | 171                   |
| 545   | 3 3/4"     | 5 9/32"   | 4x7/16UNF(rect)        | 2 3/4"        | 1 1/4"           | 4 9/16"           | Α              | 563                  | 335                 | 260                   |
| 547   | 3 3/4"     | 6"        | 4x7/16UNF(rect)        | 2 3/4"        | 1 1/4"           | 4 9/16"           | Α              | 563                  | 335                 | 260                   |
| 1550  | 4 3/4"     | 7"        | 4X1/2UNF(rect)         | 3 3/4"        | 1 7/16"          | 5 3/4"            | Α              | 1200                 | 670                 | 360                   |
| 1600  | 6 1/8"     | 8 1/2"    | 8x3/8UNF(45deg)        | 6 5/8"        | 1"               | 6 7/8"            | Α              | 2152                 | 1536                |                       |
| 1700  | 7 1/4"     | 9 1/2"    | 8x3/8UNF(45deg)        | 7 3/4"        | 1"               | 9"                | Α              | 2370                 | 1690                |                       |