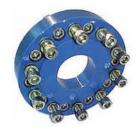

## **POLYFLEX ENGINE COUPLINGS**

Poly Flex Drive Couplings provides a sacrificial link for driveline and gearbox protection.

The couplings isolate torsional drivetrain vibration and gearbox chatter. They prolong bearing and seal life and reduce thrust induced driveline misalignment.

The Polyflex Flexible Disc Transmission allows smoother directional changes at the gearbox.

All couplings have been tested to DNV Standards. Datasheets & DNV Certification are available on request.

Drive bushes and threaded inserts are AS1443 S1214 Bright Steel.