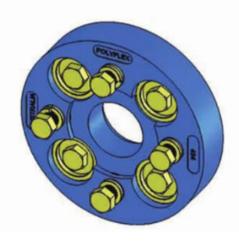

## **POLYFLEX ENGINE COUPLINGS**

Poly Flex Drive Couplings provides a sacrificial link for driveline and gearbox protection.

The couplings isolate torsional drivetrain vibration and gearbox chatter. They prolong bearing and seal life and reduce thrust induced driveline misalignment.

The Polyflex Flexible Disc Transmission allows smoother directional changes at the gearbox.

All couplings have been tested to DNV Standards. Datasheets & DNV Certification are available on request.

Drive bushes and threaded inserts are AS1443 S1214 Bright Steel.