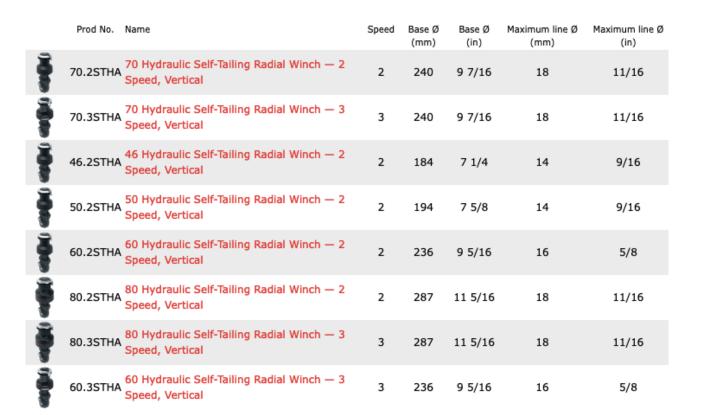

## Harken Hydraulic Aluminium Winches

Motors attach to central drive shaft and drive through winch gears for twospeed mechanical advantage.

Motors attach to central drive shaft and drive through winch gears for two-speed mechanical advantage.

|   | Prod No. | Name                                                                         | Drum Ø<br>(mm) | Base Ø<br>(mm) | Base Ø<br>(in) | Maximum line Ø<br>(mm) | Maximum line Ø<br>(in) |
|---|----------|------------------------------------------------------------------------------|----------------|----------------|----------------|------------------------|------------------------|
| ş | 46.2STHP | 46 Hydraulic Self-Tailing Performa <sup>™</sup> Winch<br>— 2 Speed, Vertical | 100            | 184            | 7 1/4          | 14                     | 9/16                   |
|   | 50.2STHP | 50 Hydraulic Self-Tailing Performa <sup>™</sup> Winch<br>— 2 Speed, Vertical | 110            | 195            | 7 11/16        | 14                     | 9/16                   |
| ş | 60.2STHP | 60 Hydraulic Self-Tailing Performa™ Winch<br>— 2 Speed, Vertical             | 120            | 236            | 9 5/16         | 16                     | 5/8                    |
| ş | 60.3STHP | 60 Hydraulic Self-Tailing Performa™ Winch<br>— 3 Speed, Vertical             | 120            | 236            | 9 5/16         | 16                     | 5/8                    |
| ş | 70.2STHP | 70 Hydraulic Self-Tailing Performa™ Winch<br>— 2 Speed, Vertical             | 130            | 240            | 9 7/16         | 15                     | 5/8                    |
|   | 70.3STHP | 70 Hydraulic Self-Tailing Performa <sup>™</sup> Winch<br>— 3 Speed, Vertical | 130            | 240            | 9 7/16         | 16                     | 5/8                    |
|   | 80.2STHP | 80 Hydraulic Self-Tailing Performa <sup>™</sup> Winch<br>— 2 Speed, Vertical | 175            | 287            | 11 5/16        | 18                     | 11/16                  |
|   | 80.3STHP | 80 Hydraulic Self-Tailing Performa <sup>™</sup> Winch<br>— 3 Speed, Vertical | 175            | 287            | 11 5/16        | 18                     | 11/16                  |