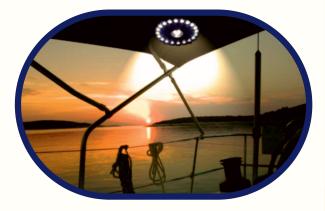

#### Warm LED Light - exactly where you need it

No matter - whether on the sprayhood or bimini or any other awning fabric. Thanks to the new innovative magnetic holder, you will be able to bring light into the dark, exactly where you need it.

Warm LED

the warm LED's produce a bright and effective yet still pleasant light.

#### **Flexible options**

the new magnetic mounting idea can be used regardless of the yacht type or size. The battery powered light is independant to the on-board power supply and can be used away from the vessel as well (eg: camping, 4 x 4 or at home)