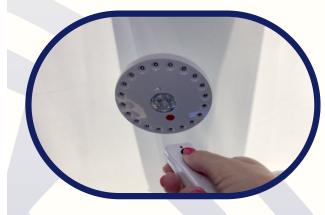

#### Easy to use

with the included remote control, the lamp can be operated from a distance. Depending on the situation, you can choose between two different light levels (3/23 LED's)

#### **Specifications:**

Dimension: Illumination:

Illumination time: Power Supply: Warranty: Ø 13cm x 2,5 cm 2 lighting levels (3/23 LEDs( *warm light* up to 100 hours 4 x AA (1,5V) not included 1 year

Infrared Remote Control included (incl. battery CR2032)