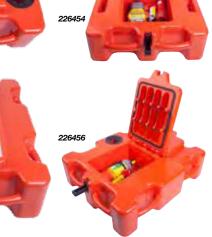

## Life Cell

22

REAR EPIRB SHEE

226450W

226452W

\*Accessories not included

| BLA     | Description            | No. of      | H x W x D       | Colour |
|---------|------------------------|-------------|-----------------|--------|
| Code    |                        | Persons     | mm              |        |
| 226450  | Trailer Boat           | Assists 2-4 | 400 x 420 x 170 | Orange |
| 226450W | Trailer Boat           | Assists 2-4 | 400 x 420 x 170 | White  |
| 226451  | Trailer Boat (WA only) | Assists 2-4 | 400 x 420 x 170 | Orange |
| 226452  | Yachtsman              | Assists 4   | 590 x 420 x 170 | Orange |
| 226452W | Yachtsman              | Assists 4   | 590 x 420 x 170 | White  |
| 226454  | Trawlerman             | Assists 6   | 560 x 535 x 220 | Orange |
| 226454W | Trawlerman             | Assists 6   | 560 x 535 x 220 | White  |
| 226456  | Crewman                | Assists 8   | 700 x 580 x 200 | Orange |
| 226456W | Crewman                | Assists 8   | 700 x 580 x 200 | White  |