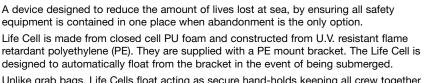

## Accessories:

BLA

226460 Additional Standard Black Bracket 226462 Stainless Steel Bulkhead Bracket 226464 Stainless Steel Rail Bracket (19mm rails) 226466 Stainless Steel Rail Bracket (25-30mm rails)

226460 Life Cell mount bracket N.B. 226456 is supplied with 2 mounts