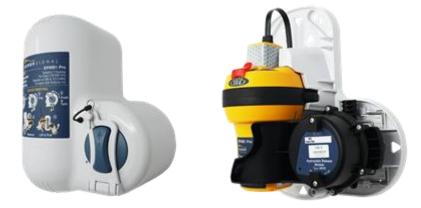

## \*\*\*NEW\*\*\* rescueME EPIRB1 PRO — Required by commercial

boats by 01 Jan 2021 Length 7.5 met up.

Cat 1 Float Free / Water Activated / GPS / 10 Year battery life

RescueME EPIRB1-PRO RRP \$799.00 inc GST

- Most compact 406HMz / 121.5 MHh Float Free EPIRB / 30% smaller Footprint (typically)
- 10 Year Battery Life
- State of the art 66 channel GPS receiver for fast and accurate position acquisition
- Float Free bracket, automatic release housing with Hydrostatic Release Unit
- High Intensity Strobe Lights
- Intuitive operating controls protected from accidental activation
- Meets or exceeds all International standards including IMO and GMDSS
- Non-hazardous battery