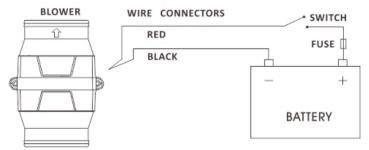

3" 130CFM

SEAFLO 3" In-line Blowers provide ventilation for bilges, engine compartments, galleys and heads. Designed for efficient, high output operation, these blowers feature our exclusive front and rear shaft seals and corrosion resistant motor housings for long life. Compact and easily installed on any flat surface, SEAFLO In-line Blowers provide higher air flow and lower amp draw.



### FEATURES & BENEFITS

## **MORE FEATURES & BENEFITS**

- Meets or exceeds ISO8846 certification.

- Four-blade fan maximizes airflow and efficiency.
- Built-in mounting feet allows easy vertical or horizontal installation. Sealed motor shaft for moisture protection.
- Very low current draw, high volum air flow, long life.
- Corrosion resistant ABS plastic housing.

### DIMENSIONS



### APPLICATION



#### STANDARD PUMP CONFIGURATIONS

| Model        | Voltage | Air Flow (cfm/cmh) | Max Draw (A) | Fuse (A) | Intake Pipe Dia | Packing Size(mm) | N.W./G.W. (kg) |
|--------------|---------|--------------------|--------------|----------|-----------------|------------------|----------------|
| SFIB1-130-01 | 12V     | 130/220            | 2.5A         | 5.0A     | 3"/76           | 215*137*120      | 0.45/0.60 kg   |
| SFIB2-130-01 | 24V     | 130/220            | 1.3A         | 3.0A     | 3"/76           | 215*137*120      | 0.45/0.60 kg   |



| Key | Description    | Quantity |  |
|-----|----------------|----------|--|
| 1   | Upper Housing  | 1        |  |
| 2   | Impeller       | 1        |  |
| 3   | Wire Buckle    | 3        |  |
| 4   | Bottom Housing | 1        |  |
| 5   | Motor