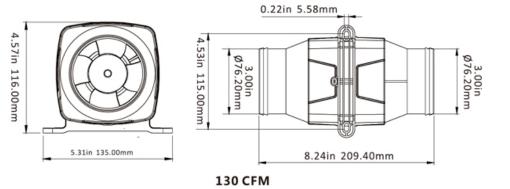

ne Bilge Blower Fan 3" 130CFM

SEAFLO 3" In-line Blowers provide ventilation for bilges, engine compartments, galleys and heads. Designed for efficient, high output operation, these blowers feature our exclusive front and rear shaft seals and corrosion resistant motor housings for long life. Compact and easily installed on any flat surface, SEAFLO In-line Blowers provide higher air flow and lower amp draw.



### FEATURES & BENEFITS

## **MORE FEATURES & BENEFITS**

- Meets or exceeds ISO8846 certification.

- Four-blade fan maximizes airflow and efficiency.
- Built-in mounting feet allows easy vertical or horizontal installation. Sealed motor shaft for moisture protection.
- Very low current draw, high volum air flow, long life.
- Corrosion resistant ABS plastic housing.

### DIMENSIONS



### APPLICATION



#### STANDARD PUMP CONFIGURATIONS

| Model        | Voltage | Air Flow (cfm/cmh) | Max Draw (A) | Fuse (A) | Intake Pipe Dia | Packing Size(mm) | N.W./G.W. (kg) |
|--------------|---------|--------------------|--------------|----------|-----------------|------------------|----------------|
| SFIB1-130-01 | 12V     | 130/220            | 2.5A         | 5.0A     | 3"/76           | 215*137*120      | 0.45/0.60 kg   |
| SFIB2-130-01 | 24V     | 130/220            | 1.3A         | 3.0A     | 3"/76           | 215*137*120      | 0.45/0.60 kg   |



| Key | Description    | Quantity |  |
|-----|----------------|----------|--|
| 1   | Upper Housing  | 1        |  |
| 2   | Impeller       | 1        |  |
| 3   | Wire Buckle    | 3        |  |
| 4   | Bottom Housing | 1