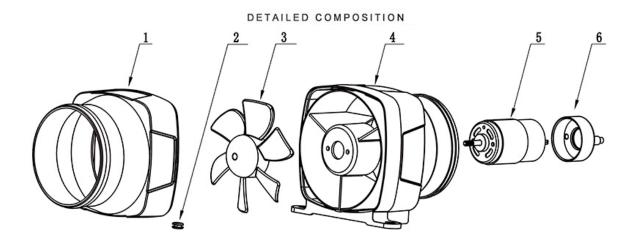

| Key | Description    | Quantity |  |
|-----|----------------|----------|--|
| 1   | Upper Housing  | 1        |  |
| 2   | Impeller       | 1        |  |
| 3   | Wire Buckle    | 3        |  |
| 4   | Bottom Housing | 1        |  |
| 5   | Motor          | 1        |  |
| 6   | Motor Cover    | 3        |  |