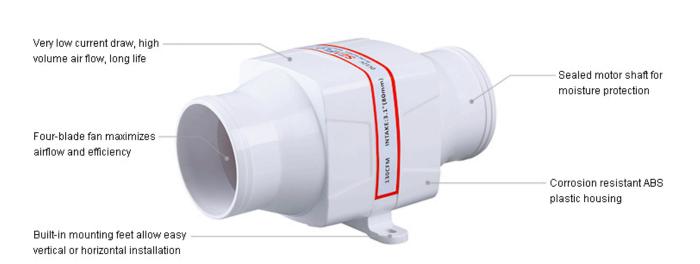

### FEATURES & BENEFITS

## **MORE FEATURES & BENEFITS**

- Meets or exceeds ISO8846 certification.

- Four-blade fan maximizes airflow and efficiency.
- Built-in mounting feet allows easy vertical or horizontal installation. Sealed motor shaft for moisture protection.
- Very low current draw, high volum air flow, long life.
- Corrosion resistant ABS plastic housing.