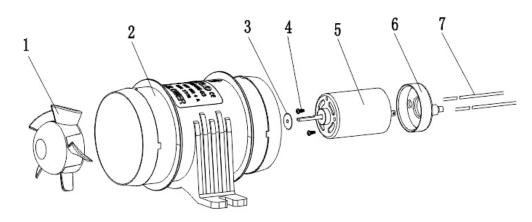

# DETAILED COMPOSITION

| Key | Description  | Quantity |
|-----|--------------|----------|
| 1   | Impeller     | 1        |
| 2   | Housing      | 1        |
| 3   | Gasket       | 3        |
| 4   | Screw        | 1        |
| 5   | Motor        | 1        |
| 6   | Motor Cover  | 1        |
| 7   | Power Cabler | 3        |