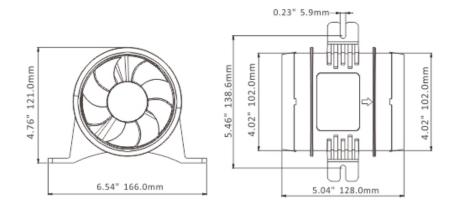

Blower Fan**

# In-Line Bilge Blower Fan 4" 235CFM

Designed for efficient, high output operation, these blowers feature our exclusive front and rear shaft seals and corrosion resistant motor housings for long life. Compact and easily installed on any flat surface, SEAFLO in-line blowers provide higher air flow, lower amp draw, and quieter operation than standard blowers.

#### FEATURES & BENEFITS



# MORE FEATURES & BENEFITS

- Meets or exceeds ISO8846 certification.
- Built-in mounting feet allows easy vertical or horizontal installation. Corrosion resistant ABS plastic housing.
- Very low current draw, high volum air flow, long life.
- Five blade fan maximizes airflow and efficiency .
- Sealed motor shaft for moisture protection.
- Smaller size for any limited area.

#### DIMENSIONS



# **APPLICATION**



# STANDARD PUMP CONFIGURATIONS

| Model        | Voltage | Air Flow (cfm/cmh) | Max Draw (A) | Fuse (A) | Intake Pipe Dia | Packing Size(mm) |
|--------------|---------|--------------------|--------------|----------|-----------------|------------------|
| SFIB1-235-04 | 12V     | 235/400            | 4.0A         | 7.0A     | 4"/102 mm       | 170*133*123      |
| SFIB2-235-04 | 24V     | 235/400            | 2.0A         | 4.0A     | 4"/102 mm       | 170*133*123      |

# DETAILED COMPOSITION



| Key | Description  | Quantity |
|-----|--------------|----------|
| 1   | Impeller     | 1        |
| 2   | Housing      | 1        |
| 3   | Gasket       | 3        |
| 4   | Screw        | 1        |
| 5   | Motor        | 1        |
| 6   | Motor Cover  | 1        |
|