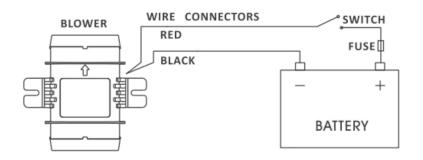

ine Bilge Blower Fan 4" 235CFM

Designed for efficient, high output operation, these blowers feature our exclusive front and rear shaft seals and corrosion resistant motor housings for long life. Compact and easily installed on any flat surface, SEAFLO in-line blowers provide higher air flow, lower amp draw, and quieter operation than standard blowers.

#### FEATURES & BENEFITS



# MORE FEATURES & BENEFITS

- Meets or exceeds ISO8846 certification.
- Built-in mounting feet allows easy vertical or horizontal installation. Corrosion resistant ABS plastic housing.
- Very low current draw, high volum air flow, long life.
- Five blade fan maximizes airflow and efficiency .
- Sealed motor shaft for moisture protection.
- Smaller size for any limited area.

#### DIMENSIONS



# **APPLICATION**



# STANDARD PUMP CONFIGURATIONS

| Model        | Voltage | Air Flow (cfm/cmh) | Max Draw (A) | Fuse (A) | Intake Pipe Dia | Packing Size(mm) |
|--------------|---------|--------------------|--------------|----------|-----------------|------------------|
| SFIB1-235-04 | 12V     | 235/400            | 4.0A         | 7.0A     | 4"/102 mm       | 170*133*123      |
| SFIB2-235-04 | 24V     | 235/400            | 2.0A         | 4.0A     | 4"/102 mm       | 170*133*123      |

# DETAILED COMPOSITION



| Key | Description  | Quantity |
|-----|--------------|----------|
| 1   | Impeller     | 1        |
| 2   | Housing      | 1        |
| 3   | Gasket       | 3        |
| 4   | Screw        | 1        |
| 5   | Motor        | 1        |
| 6   | Motor Cover  | 1        |
| 7   | Power Cabler |