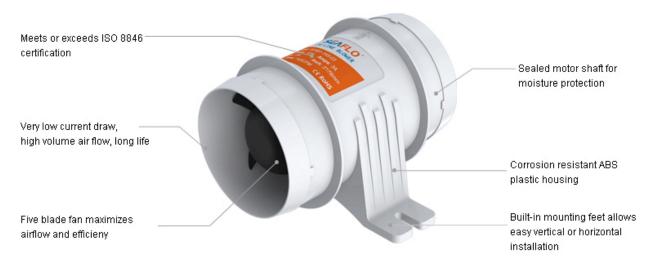

#### FEATURES & BENEFITS

# MORE FEATURES & BENEFITS

- Meets or exceeds ISO8846 certification.
- Built-in mounting feet allows easy vertical or horizontal installation. Corrosion resistant ABS plastic housing.
- Very low current draw, high volum air flow, long life.
- Five blade fan maximizes airflow and efficiency .
- Sealed motor shaft for moisture protection.
- Smaller size for any limited area.