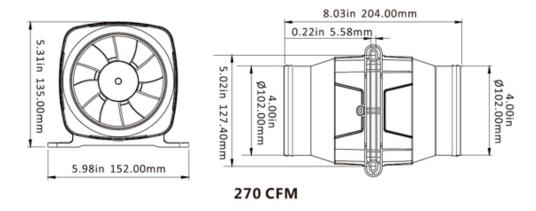

### DIMENSIONS

#### STANDARD PUMP CONFIGURATIONS

| Model        | Voltage | Air Flow (cfm/cmh) | Max Draw (A) | Fuse (A) | Intake Pipe Dia | Packing Size(mm) | N.W./G.W. (kg) |
|--------------|---------|--------------------|--------------|----------|-----------------|------------------|----------------|
| SFIB1-270-02 | 12V     | 270/456            | 6.0A         | 10.0A    | 4"/102          | 207*154*114      | 0.70/0.90 kg   |
| SFIB2-270-02 | 24V     | 270/456            | 3.0A         | 5.0A     | 4"/102          | 207*154*114      | 0.70/0.90 kg   |