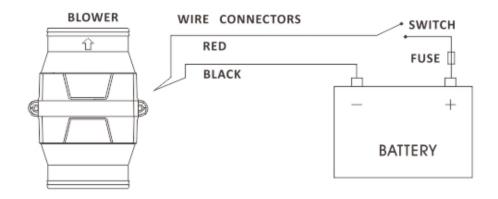

er Fan**

SEAFLO 4" In-line Blowers provide ventilation for bilges, engine compartments, galleys and heads. Designed for efficient, high output operation, these blowers feature our exclusive front and rear shaft seals and corrosion resistant motor housings for long life. Compact and easily installed on any flat surface, SEAFLO In-line Blowers provide higher air flow and lower amp draw.

#### FEATURES & BENEFITS



#### MORE FEATURES & BENEFITS

- Meets or exceeds ISO8846 certification.

- Four-blade fan maximizes airflow and efficiency.
- Built-in mounting feet allows easy vertical or horizontal installation. Sealed motor shaft for moisture protection.
- Very low current draw, high volum air flow, long life.
- Corrosion resistant ABS plastic housing.

### DIMENSIONS



## **APPLICATION**



#### STANDARD PUMP CONFIGURATIONS

| Model        | Voltage | Air Flow (cfm/cmh) | Max Draw (A) | Fuse (A) | Intake Pipe Dia | Packing Size(mm) | N.W./G.W. (kg) |
|--------------|---------|--------------------|--------------|----------|-----------------|------------------|----------------|
| SFIB1-270-02 | 12V     | 270/456            | 6.0A         | 10.0A    | 4"/102          | 207*154*114      | 0.70/0.90 kg   |
| SFIB2-270-02 | 24V     | 270/456            | 3.0A         | 5.0A     | 4"/102          | 207*154*114      | 0.70/0.90 kg   |



| Key | Description    | Quantity |  |
|-----|----------------|----------|--|
| 1   | Upper Housing  | 1        |  |
| 2   | Impeller       | 1        |  |
| 3   | Wire Buckle    | 3        |  |
| 4   | Bottom Housing | 1        |  |
| 5   | Motor