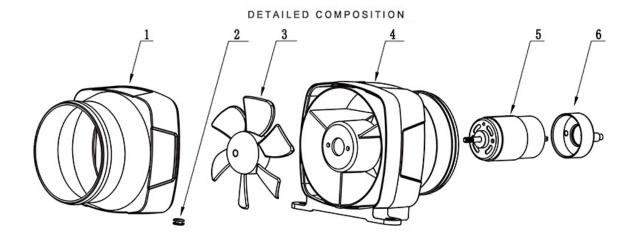

| Key | Description    | Quantity |  |
|-----|----------------|----------|--|
| 1   | Upper Housing  | 1        |  |
| 2   | Impeller       | 1        |  |
| 3   | Wire Buckle    | 3        |  |
| 4   | Bottom Housing | 1        |  |
| 5   | Motor          | 1        |  |
| 6   | Motor Cover    | 3        |  |