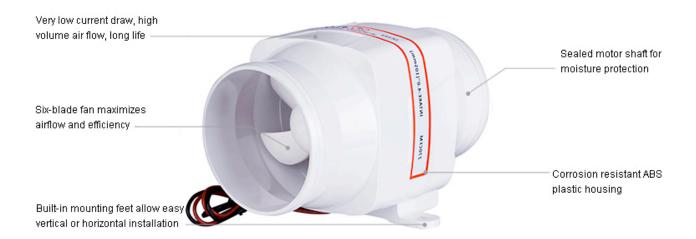

#### FEATURES & BENEFITS

#### MORE FEATURES & BENEFITS

- Meets or exceeds ISO8846 certification.

- Four-blade fan maximizes airflow and efficiency.
- Built-in mounting feet allows easy vertical or horizontal installation. Sealed motor shaft for moisture protection.
- Very low current draw, high volum air flow, long life.
- Corrosion resistant ABS plastic housing.