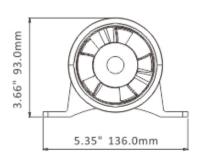

# In-Line Bilge Blower Fan 3" 145CFM

Designed for efficient, high output operation, these blowers feature our exclusive front and rear shaft seals and corrosion resistant motor housings for long life. Compact and easily installed on any flat surface, SEAFLO in-line blowers provide higher air flow, lower amp draw, and quieter operation than standard blowers.

#### FEATURES & BENEFITS



#### MORE FEATURES & BENEFITS?

- Meets or exceeds ISO8846 certification.
- Sealed motor shaft for moisture protection.
- -?Built-in mounting feet allows easy vertical or horizontal installation. -?Corrosion resistant ABS plastic housing.
- -?Very low current draw, high volum air flow, long life.

-?Five-blade fan maximizes airflow and efficiency.

-?Smaller size for any limited area.

## **DIMENSIONS**





# **APPLICATION**



#### STANDARD PUMP CONFIGURATIONS

| Model        | Voltage | Air Flow (cfm/cmh) | Max Draw (A) | Fuse (A) | Intake Pipe Dia | Packing Size(mm) |
|--------------|---------|--------------------|--------------|----------|-----------------|------------------|
| SFIB1-145-03 | 12V     | 145/247            | 3.0A         | 5.0A     | 3"/76 mm        | 140*133*95       |
| SFIB2-145-03 | 24V     | 145/247            | 1.5A         | 2.5A     | 3"/76 mm        | 140*133*95       |

### DETAILED COMPOSITION



| Key | Description  | Quantity |
|-----|--------------|----------|
| 1   | Impeller     | 1        |
| 2   | Housing      | 1        |
| 3   | Gasket       | 3        |
| 4   | Screw        | 1        |
| 5   | Motor        | 1        |
| 6   | Motor Cover  | 1