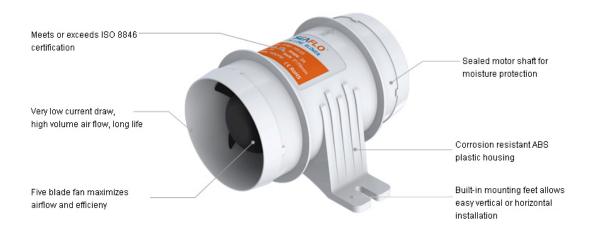

#### FEATURES & BENEFITS

#### MORE FEATURES & BENEFITS?

- Meets or exceeds ISO8846 certification.
- Sealed motor shaft for moisture protection.
- -?Built-in mounting feet allows easy vertical or horizontal installation. -?Corrosion resistant ABS plastic housing.
- -?Very low current draw, high volum air flow, long life.

-?Five-blade fan maximizes airflow and efficiency.

-?Smaller size for any limited area.