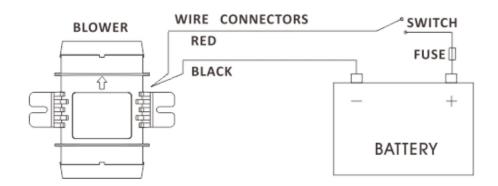

r Fan 3" 145CFM

Designed for efficient, high output operation, these blowers feature our exclusive front and rear shaft seals and corrosion resistant motor housings for long life. Compact and easily installed on any flat surface, SEAFLO in-line blowers provide higher air flow, lower amp draw, and quieter operation than standard blowers.

#### FEATURES & BENEFITS



#### MORE FEATURES & BENEFITS?

- Meets or exceeds ISO8846 certification.
- Sealed motor shaft for moisture protection.
- -?Built-in mounting feet allows easy vertical or horizontal installation. -?Corrosion resistant ABS plastic housing.
- -?Very low current draw, high volum air flow, long life.

-?Five-blade fan maximizes airflow and efficiency.

-?Smaller size for any limited area.

## **DIMENSIONS**





# **APPLICATION**



#### STANDARD PUMP CONFIGURATIONS

| Model        | Voltage | Air Flow (cfm/cmh) | Max Draw (A) | Fuse (A) | Intake Pipe Dia | Packing Size(mm) |
|--------------|---------|--------------------|--------------|----------|-----------------|------------------|
| SFIB1-145-03 | 12V     | 145/247            | 3.0A         | 5.0A     | 3"/76 mm        | 140*133*95       |
| SFIB2-145-03 | 24V     | 145/247            | 1.5A         | 2.5A     | 3"/76 mm        | 140*133*95       |

### DETAILED COMPOSITION



| Key | Description  | Quantity |
|-----|--------------|----------|
| 1   | Impeller     | 1        |
| 2   | Housing      | 1        |
| 3   | Gasket       | 3        |
| 4   | Screw        | 1        |
| 5   | Motor        | 1        |
| 6   | Motor Cover  | 1        |
| 7   | Power Cabl