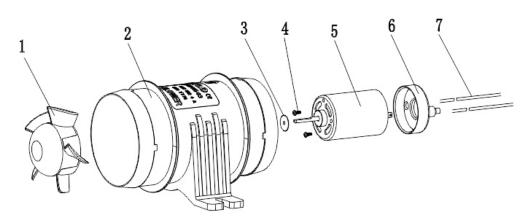

### DETAILED COMPOSITION

| Key | Description  | Quantity |
|-----|--------------|----------|
| 1   | Impeller     | 1        |
| 2   | Housing      | 1        |
| 3   | Gasket       | 3        |
| 4   | Screw        | 1        |
| 5   | Motor        | 1        |
| 6   | Motor Cover  | 1        |
| 7   | Power Cabler | 3        |