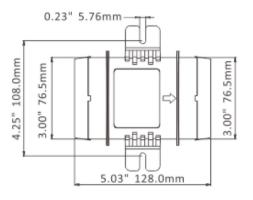

# In-Line Bilge Blower Fan 3" 145CFM

Designed for efficient, high output operation, these blowers feature our exclusive front and rear shaft seals and corrosion resistant motor housings for long life. Compact and easily installed on any flat surface, SEAFLO in-line blowers provide higher air flow, lower amp draw, and quieter operation than standard blowers.

#### FEATURES & BENEFITS



#### MORE FEATURES & BENEFITS?

- Meets or exceeds ISO8846 certification.
- Sealed motor shaft for moisture protection.
- -?Built-in mounting feet allows easy vertical or horizontal installation. -?Corrosion resistant ABS plastic housing.
- -?Very low current draw, high volum air flow, long life.

-?Five-blade fan maximizes airflow and efficiency.

-?Smaller size for any limited area.

## **DIMENSIONS**





# **APPLICATION**



#### STANDARD PUMP CONFIGURATIONS

| Model        | Voltage | Air Flow (cfm/cmh) | Max Draw (A) | Fuse (A) | Intake Pipe Dia | Packing Size(mm) |
|--------------|---------|--------------------|--------------|----------|-----------------|------------------|
| SFIB1-145-03 | 12V     | 145/247            | 3.0A         | 5.0A     | 3"/76 mm        | 140*133*95       |
| SFIB2-145-03 | 24V     | 145/247            | 1.5A         | 2.5A     | 3"/76 mm        | 140*133*95       |

### DETAILED COMPOSITION



| Key | Description  | Quantity |
|-----|--------------|----------|
| 1   | Impeller     | 1        |
| 2   | Housing      | 1        |
| 3   | Gasket       | 3        |
| 4   | Screw        | 1        |
| 5   | Motor        | 1        |
| 6   | Motor Cover  | 1