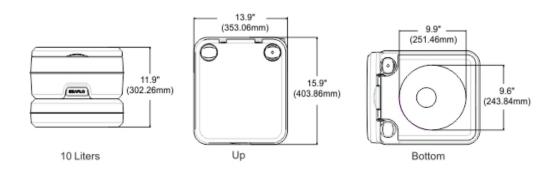

## **DIMENSIONS**

## STANDARD PUMP CONFIGURATIONS

| Model                | SFPT-10-01                                 |
|----------------------|--------------------------------------------|
| Flushing water tank  | 13L (3.43 Gallon)                          |
| Waste tank           | 10L (2.5 Gallon)                           |
| Dimension (L*W*H) mm | 404*354*313                                |
| Material             | PP,PA,HDPE,ABS                             |
| Package includes     | 1 x Portable Toilet,<br>1 x Owners' Manual |