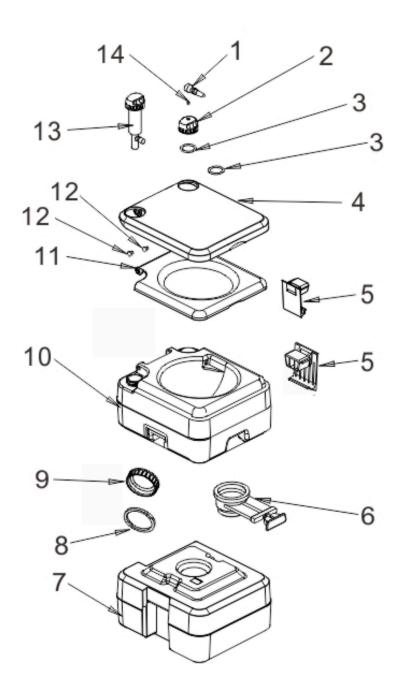

## STANDARD PUMP CONFIGURATIONS

| Model                | SFPT-10-01                                 |
|----------------------|--------------------------------------------|
| Flushing water tank  | 13L (3.43 Gallon)                          |
| Waste tank           | 10L (2.5 Gallon)                           |
| Dimension (L*W*H) mm | 404*354*313                                |
| Material             | PP,PA,HDPE,ABS                             |
| Package includes     | 1 x Portable Toilet,<br>1 x Owners' Manual |