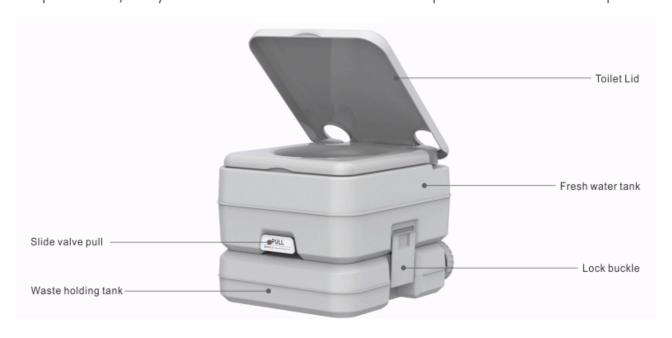

## **Portable Toilet 10L**

The SEAFLO portable toilet is intended for mobile use, such as camping, boating, caravans, cabins, medical, children, home, emergencies, etc. It has high quality construction and makes it strong and durable. Its lightweight design makes it easy to transport and be placed anywhere. Light weight and durable. Compact design for easy storage and transportation. Large, comfortable seat, simple to use, easy to maintain. No external water or power connections required.