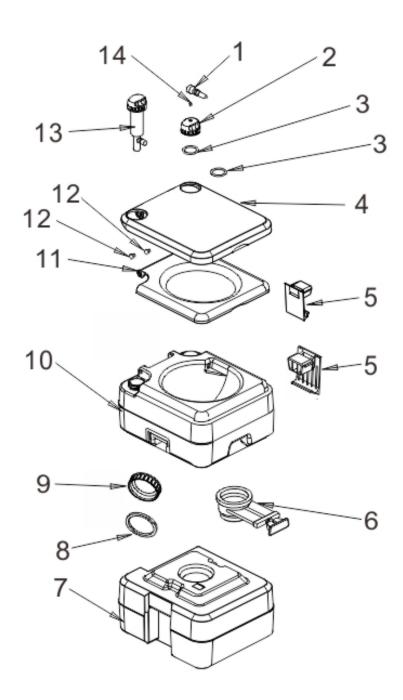

## STANDARD PUMP CONFIGURATIONS

| Model                | SFPT-20-01                                 |
|----------------------|--------------------------------------------|
| Flushing water tank  | 13L (3.43 Gallon)                          |
| Waste tank           | 20L (5 Gallon)                             |
| Dimension (L*W*H) mm | 404*354*403                                |
| Material             | PP,PA,HDPE,ABS                             |
| Package includes     | 1 x Portable Toilet,<br>1 x Owners' Manual |