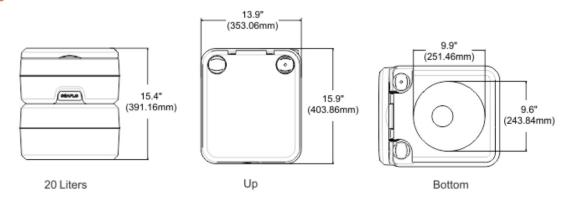

## DIMENSIONS

## STANDARD PUMP CONFIGURATIONS

| Model                | SFPT-20-01                                 |
|----------------------|--------------------------------------------|
| Flushing water tank  | 13L (3.43 Gallon)                          |
| Waste tank           | 20L (5 Gallon)                             |
| Dimension (L*W*H) mm | 404*354*403                                |
| Material             | PP,PA,HDPE,ABS                             |
| Package includes     | 1 x Portable Toilet,<br>1 x Owners' Manual |