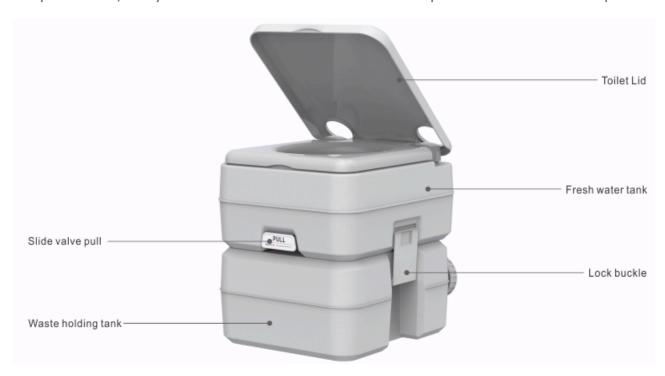

## **Portable Toilet 20L**

The SEAFLO portable toilet is intended for mobile use, such as camping, boating, caravans, cabins, medical, children, home, emergencies, etc. It has high quality construction and makes it strong and durable. Its lightweight design makes it easy to transport and be placed anywhere. Light weight and durable. Compact design for easy storage and transportation. Large, comfortable seat, simple to use, easy to maintain. No external water or power connections required.