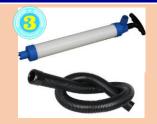

## **PISTON HAND PUMP & Waste Valve**

SFPH-H950-01 1" Hose Connections SeaFlo Piston Hand Pump

1m (3 ft) Suction Lift

Length 477mm

Hose Length

0.5m (1.5 ft)

Ctn Qty. 10 pieces

SFWV1-01 SeaFlo Waste Valve

1 1/2"

Page 11

Marine & RV Systems Australia Pty Ltd

All prices exclude GST and are subject to change

Effective January 2020

Marine & RV Systems Australia Pty Ltd

COPYRIGHT 2020