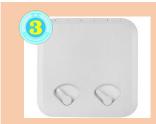

## **HATCHES**

SFRE1-315-440-01

SeaFlo Rectangular Hatch Length 440mm

Double Lock Width 315mm

Ctn Qty. 10 pieces

SFRE1-353-606-01

SeaFlo Rectangular Hatch Length 606mm

Double Lock Width 353mm

Ctn Qty. 10 pieces

SFRE1-370-375-01

SeaFlo Rectangular Hatch Length 375mm

Double Lock Width 370mm

Ctn Qty. 10 pieces

SFRE1-460-510-01

SeaFlo Rectangular Hatch Length 510mm

Double Lock Width 460mm

Ctn Qty. 10 pieces