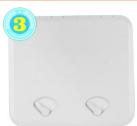

## **HATCHES**

SFRE1-315-440-01

SeaFlo Rectangular Hatch Length 440mm

Double Lock Width 315mm

Ctn Qty. 10 pieces

SFRE1-353-606-01

SeaFlo Rectangular Hatch Length 606mm

Double Lock Width 353mm

Ctn Qty. 10 pieces

SFRE1-370-375-01

SeaFlo Rectangular Hatch Length 375mm

Double Lock Width 370mm

Ctn Qty. 10 pieces

SFRE1-460-510-01

SeaFlo Rectangular Hatch Length 510mm

Double Lock Width 460mm

Ctn Qty. 10 pieces