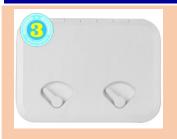

## **HATCHES**

SFRE1-315-440-01

SeaFlo Rectangular Hatch Length 440mm

Double Lock Width 315mm

Ctn Qty. 10 pieces

SFRE1-353-606-01

SeaFlo Rectangular Hatch Length 606mm

Double Lock Width 353mm

Ctn Qty. 10 pieces

SFRE1-370-375-01

SeaFlo Rectangular Hatch Length 375mm

Double Lock Width 370mm

Ctn Qty. 10 pieces

SFRE1-460-510-01

SeaFlo Rectangular Hatch Length 510mm

Double Lock Width 460mm

Ctn Qty. 10 pieces