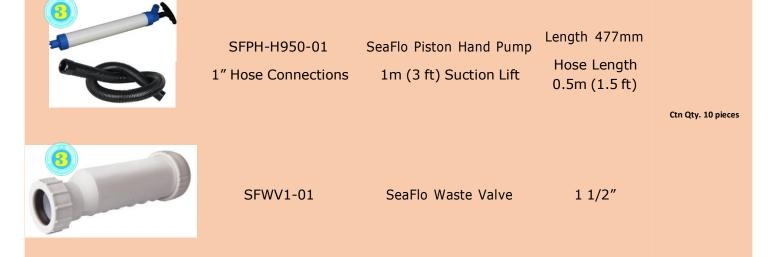

## HATCHES

|     | SFRE1-315-440-01 | SeaFlo Rectangular Hatch Length 440mm<br>Double Lock Width 315mm | Ctn Qty. 10 pieces |
|-----|------------------|------------------------------------------------------------------|--------------------|
| 6 6 | SFRE1-353-606-01 | SeaFlo Rectangular Hatch Length 606mm<br>Double Lock Width 353mm | Ctn Qty. 10 pieces |
|     | SFRE1-370-375-01 | SeaFlo Rectangular Hatch Length 375mm<br>Double Lock Width 370mm | Ctn Qty. 10 pieces |
|     | SFRE1-460-510-01 | SeaFlo Rectangular Hatch Length 510mm<br>Double Lock Width 460mm | Ctn Qty. 10 pieces |

## **PISTON HAND PUMP & Waste Valve**



Page 11