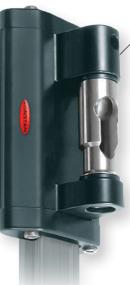

| PRODUCT No. | DESCRIPTION                  | A<br>mm | B<br>mm | C<br>mm | D<br>mm | WEIGHT<br>g | A<br>in | B<br>in | C<br>in | D<br>in | WEIGHT<br>oz |
|-------------|------------------------------|---------|---------|---------|---------|-------------|---------|---------|---------|---------|--------------|
| Series 42 🕕 |                              |         |         |         |         |             |         |         |         |         |              |
| RC14263     | Intermediate car             | 85      | 56      | 71      | 25      | 420         | 3 11/32 | 2 7/32  | 2 13/16 | 1       | 14.8         |
| RC14269     | Quick release batten car     | 165     | 56      | 71      | -       | 1035        | 6 1/2   | 2 7/32  | 2 13/16 | -       | 36.5         |
| RC14272     | Reef car                     | 170     | 56      | 71      | 52      | 1135        | 6 11/32 | 2 7/32  | 2 13/16 | 2 1/16  | 40.0         |
| Spare Parts |                              |         |         |         |         |             |         |         |         |         |              |
| 601369      | Replacement pin for RC14263  | -       | -       | -       | -       | 18          | -       | -       | -       | -       | 0.6          |
| RC00023     | Replacement bush for RC14263 | -       | -       | -       | -       | 3           | -       | -       | -       | -       | 0.1          |
|             |                              |         |         |         |         |             |         |         |         |         |              |