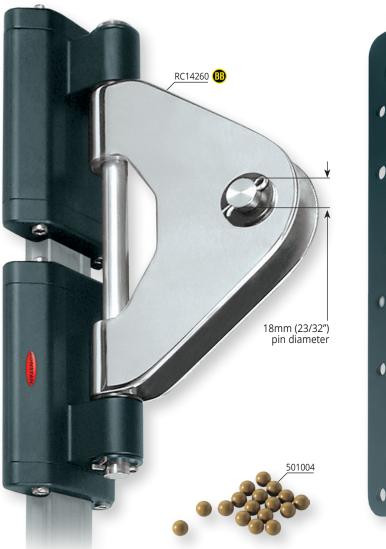

## TRACK & CAR BATTEN CAR SYSTEMS

Custom headboard cars, headboards and batten cars can be designed and manufactured to suit more demanding applications or individual requirements.

Monohulls to 29m (95ft) or sail area 168m<sup>2</sup> (1808ft<sup>2</sup>). Multihulls to 22m (72ft) or sail area 125m<sup>2</sup> (1345ft<sup>2</sup>).

| PRODUCT No. | DESCRIPTION                                                | A<br>mm | B<br>mm | C<br>mm | D<br>mm | E<br>mm | WEIGHT<br>g | A<br>in | B<br>in | C<br>in | D<br>in | E<br>in | WEIGHT<br>oz |
|-------------|------------------------------------------------------------|---------|---------|---------|---------|---------|-------------|---------|---------|---------|---------|---------|--------------|
| Series 42 🚯 |                                                            |         |         |         |         |         |             |         |         |         |         |         |              |
| RC00013     | Headboard plates (pair)                                    | 346     | 227     | 28      | -       | -       | 971         | 13 5/8  | 8 15/16 | 1 3/32  | -       | -       | 34.2         |
| RC14260     | Headboard car                                              | 335     | 56      | 152     | 27      | 96      | 3100        | 13 3/16 | 2 7/32  | 6       | 1 1/16  | 3 25/32 | 109.3        |
| Spare Parts |                                                            |         |         |         |         |         |             |         |         |         |         |         |              |
| 501004      | Ball bearing, Torlon <sup>®</sup> , 9.53mm (3/8") diameter | -       | -       | -       | -       | -       | 1           | -       | -       | -       | -       | -       | 0.1          |