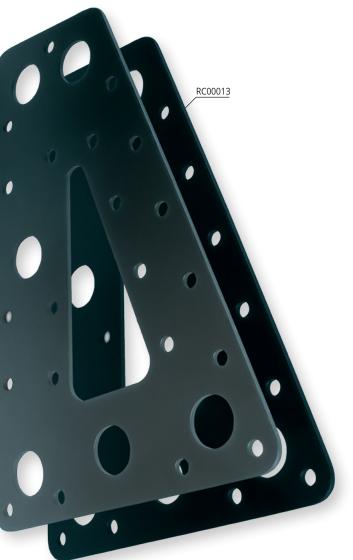

| PRODUCT No. | DESCRIPTION                                                | A<br>mm | B<br>mm | C<br>mm | D<br>mm | E<br>mm | WEIGHT<br>g | A<br>in | B<br>in | C<br>in | D<br>in | E<br>in | WEIGHT<br>oz |
|-------------|------------------------------------------------------------|---------|---------|---------|---------|---------|-------------|---------|---------|---------|---------|---------|--------------|
| Series 42 🚯 |                                                            |         |         |         |         |         |             |         |         |         |         |         |              |
| RC00013     | Headboard plates (pair)                                    | 346     | 227     | 28      | -       | -       | 971         | 13 5/8  | 8 15/16 | 1 3/32  | -       | -       | 34.2         |
| RC14260     | Headboard car                                              | 335     | 56      | 152     | 27      | 96      | 3100        | 13 3/16 | 2 7/32  | 6       | 1 1/16  | 3 25/32 | 109.3        |
| Spare Parts |                                                            |         |         |         |         |         |             |         |         |         |         |         |              |
| 501004      | Ball bearing, Torlon <sup>®</sup> , 9.53mm (3/8") diameter | -       | -       | -       | -       | -       | 1           | -       | -       | -       | -       | -       | 0.1          |