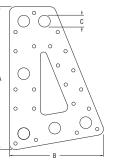

## TRACK & CAR BATTEN CAR SYSTEMS

Custom headboard cars, headboards and batten cars can be designed and manufactured to suit more demanding applications or individual requirements.

Monohulls to 29m (95ft) or sail area 168m<sup>2</sup> (1808ft<sup>2</sup>). Multihulls to 22m (72ft) or sail area 125m<sup>2</sup> (1345ft<sup>2</sup>).

| PRODUCT No. | DESCRIPTION                                                | A<br>mm | B<br>mm | C<br>mm | D<br>mm | E<br>mm | WEIGHT<br>g | A<br>in | B<br>in | C<br>in | D<br>in | E<br>in | WEIGHT<br>oz |
|-------------|------------------------------------------------------------|---------|---------|---------|---------|---------|-------------|---------|---------|---------|---------|---------|--------------|
| Series 42 🚯 |                                                            |         |         |         |         |         |             |         |         |         |         |         |              |
| RC00013     | Headboard plates (pair)                                    | 346     | 227     | 28      | -       | -       | 971         | 13 5/8  | 8 15/16 | 1 3/32  | -       | -       | 34.2         |
| RC14260     | Headboard car                                              | 335     | 56      | 152     | 27      | 96      | 3100        | 13 3/16 | 2 7/32  | 6       | 1 1/16  | 3 25/32 | 109.3        |
| Spare Parts |                                                            |         |         |         |         |         |             |         |         |         |         |         |              |
| 501004      | Ball bearing, Torlon <sup>®</sup> , 9.53mm (3/8") diameter | -       | -       | -       | -       | -       | 1           | -       | -       | -       | -       | -       | 0.1          |