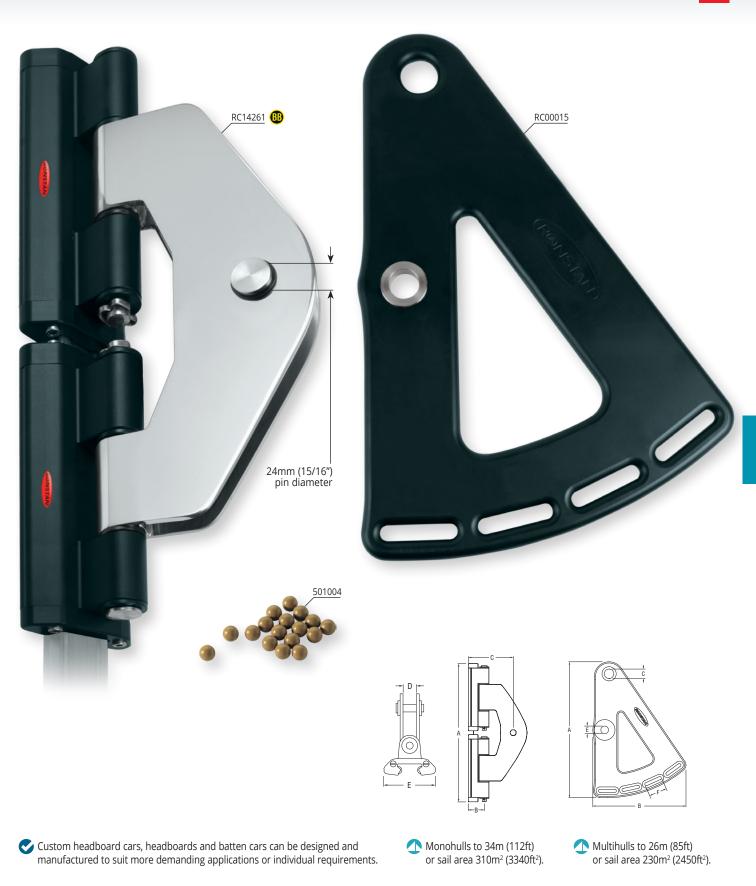

## TRACK & CAR BATTEN CAR SYSTEMS

Custom headboard cars, headboards and batten cars can be designed and manufactured to suit more demanding applications or individual requirements.

Monohulls to 29m (95ft) or sail area 168m<sup>2</sup> (1808ft<sup>2</sup>). Multihulls to 22m (72ft) or sail area 125m<sup>2</sup> (1345ft<sup>2</sup>).

| PRODUCT No. | DESCRIPTION                                                | A<br>mm | B<br>mm | C<br>mm | D<br>mm | E<br>mm | WEIGHT<br>g | A<br>in | B<br>in | C<br>in | D<br>in | E<br>in | WEIGHT<br>oz |
|-------------|------------------------------------------------------------|---------|---------|---------|---------|---------|-------------|---------|---------|---------|---------|---------|--------------|
| Series 42 🚯 |                                                            |         |         |         |         |         |             |         |         |         |         |         |              |
| RC00013     | Headboard plates (pair)                                    | 346     | 227     | 28      | -       | -       | 971         | 13 5/8  | 8 15/16 | 1 3/32  | -       | -       | 34.2         |
| RC14260     | Headboard car                                              | 335     | 56      | 152     | 27      | 96      | 3100        | 13 3/16 | 2 7/32  | 6       | 1 1/16  | 3 25/32 | 109.3        |
| Spare Parts |                                                            |         |         |         |         |         |             |         |         |         |         |         |              |
| 501004      | Ball bearing, Torlon <sup>®</sup> , 9.53mm (3/8") diameter | -       | -       | -       | -       | -       | 1           | -       | -       | -       | -       | -       | 0.1          |

## TRACK & CAR BATTEN CAR SYSTEMS Series 42 BB

155

A mm WEIGHT WEIGHT D in A in B in C in E in PRODUCT No. DESCRIPTION mm mm in Series 42 🚯 RC00015 Headboard plate 50 3250 12 5/16 1 1/4 15/16 458 313 32 -24 18 -2 115 RC14261 438 5500 17 1/4 2 7/32 3 25/32 Headboard car 56 150 23 96 -6 29/32 194 -**Spare Parts** Ball bearing, Torlon<sup>®</sup>, 9.53mm (3/8") diameter 501004 ------1 ------0.1