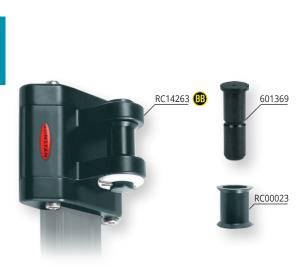

## TRACK & CAR BATTEN CAR SYSTEMS

RC00214

RC14269 🚯

See page 161 for full details of batten links & receptacles

- Monohulls to 29m (95ft) or sail area 168m<sup>2</sup> (1808ft<sup>2</sup>).

Multihulls to 22m (72ft) or sail area 125m² (1345ft²).

| PRODUCT No. | DESCRIPTION                  | A<br>mm | B<br>mm | C<br>mm | D<br>mm | WEIGHT<br>g | A<br>in | B<br>in | C<br>in | D<br>in | WEIGHT<br>oz |
|-------------|------------------------------|---------|---------|---------|---------|-------------|---------|---------|---------|---------|--------------|
| Series 42 🕕 |                              |         |         |         |         |             |         |         |         |         |              |
| RC14263     | Intermediate car             | 85      | 56      | 71      | 25      | 420         | 3 11/32 | 2 7/32  | 2 13/16 | 1       | 14.8         |
| RC14269     | Quick release batten car     | 165     | 56      | 71      | -       | 1035        | 6 1/2   | 2 7/32  | 2 13/16 | -       | 36.5         |
| RC14272     | Reef car                     | 170     | 56      | 71      | 52      | 1135        | 6 11/32 | 2 7/32  | 2 13/16 | 2 1/16  | 40.0         |
| Spare Parts |                              |         |         |         |         |             |         |         |         |         |              |
| 601369      | Replacement pin for RC14263  | -       | -       | -       | -       | 18          | -       | -       | -       | -       | 0.6          |
| RC00023     | Replacement bush for RC14263 | -       | -       | -       | -       | 3           | -       | -       | -       | -       | 0.1          |
|             |                              |         |         |         |         |             |         |         |         |         |              |