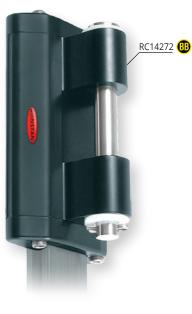

| PRODUCT No. | DESCRIPTION                  | A<br>mm | B<br>mm | C<br>mm | D<br>mm | WEIGHT<br>g | A<br>in | B<br>in | C<br>in | D<br>in | WEIGHT<br>oz |
|-------------|------------------------------|---------|---------|---------|---------|-------------|---------|---------|---------|---------|--------------|
| Series 42 🕕 |                              |         |         |         |         |             |         |         |         |         |              |
| RC14263     | Intermediate car             | 85      | 56      | 71      | 25      | 420         | 3 11/32 | 2 7/32  | 2 13/16 | 1       | 14.8         |
| RC14269     | Quick release batten car     | 165     | 56      | 71      | -       | 1035        | 6 1/2   | 2 7/32  | 2 13/16 | -       | 36.5         |
| RC14272     | Reef car                     | 170     | 56      | 71      | 52      | 1135        | 6 11/32 | 2 7/32  | 2 13/16 | 2 1/16  | 40.0         |
| Spare Parts |                              |         |         |         |         |             |         |         |         |         |              |
| 601369      | Replacement pin for RC14263  | -       | -       | -       | -       | 18          | -       | -       | -       | -       | 0.6          |
| RC00023     | Replacement bush for RC14263 | -       | -       | -       | -       | 3           | -       | -       | -       | -       | 0.1          |
|             |                              |         |         |         |         |             |         |         |         |         |              |