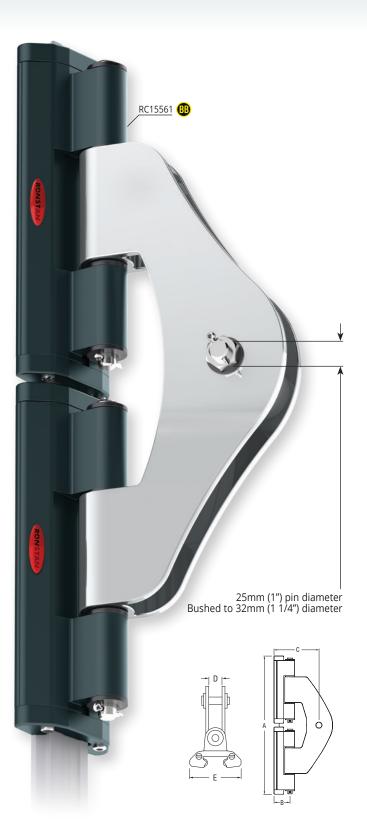

| PRODUCT No. | DESCRIPTION   | A<br>mm | B<br>mm | C<br>mm | D<br>mm | E<br>mm | WEIGHT<br>g | A<br>in | B<br>in | C<br>in | D<br>in | E<br>in | WEIGHT<br>oz |
|-------------|---------------|---------|---------|---------|---------|---------|-------------|---------|---------|---------|---------|---------|--------------|
| Series 55 🚯 |               |         |         |         |         |         |             |         |         |         |         |         |              |
| RC15561     | Headboard car | 710     | 74      | 204     | 34      | 126     | 18300       | 28      | 2 15/16 | 8       | 1 5/16  | 5       | 647.0        |