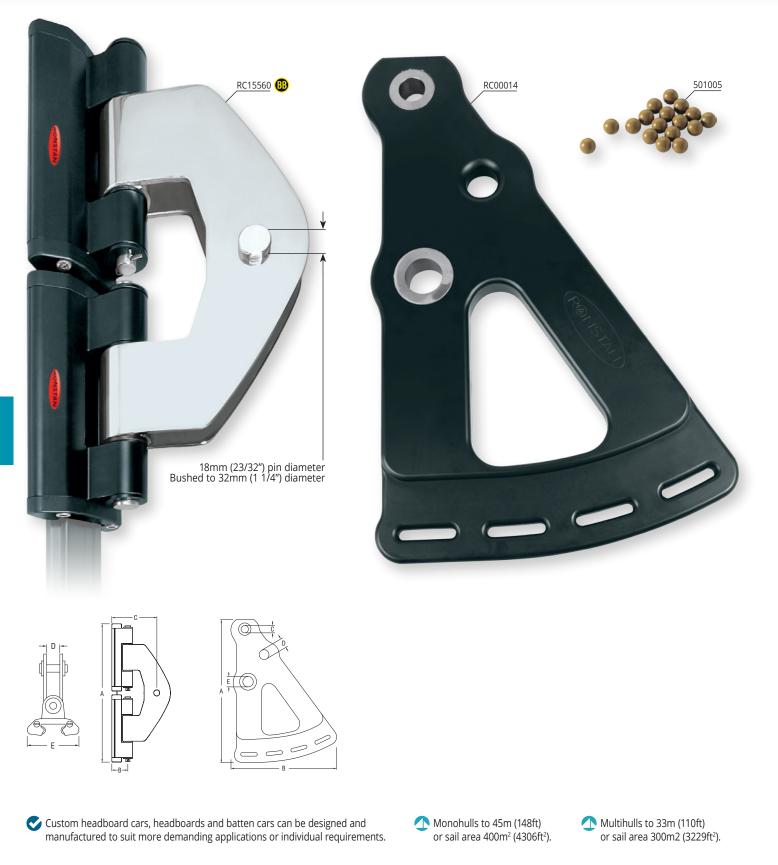

## TRACK & CAR BATTEN CAR SYSTEMS

| PRODUCT No. | DESCRIPTION                                                | A<br>mm | B<br>mm | C<br>mm | D<br>mm | E<br>mm | WEIGHT<br>g | A<br>in  | B<br>in | C<br>in | D<br>in | E<br>in | WEIGHT<br>oz |
|-------------|------------------------------------------------------------|---------|---------|---------|---------|---------|-------------|----------|---------|---------|---------|---------|--------------|
| Series 55 🚯 |                                                            |         |         |         |         |         |             |          |         |         |         |         |              |
| RC00014     | Headboard plate                                            | 490     | 315     | 25.4    | 30.0    | 34.4    | 6880        | 19 5/16  | 12 7/16 | 1       | 1 5/32  | 1 5/16  | 242.7        |
| RC15560     | Headboard car                                              | 605     | 74      | 200     | 34      | 126     | 15160       | 23 13/16 | 2 15/16 | 7 7/8   | 1 5/16  | 5       | 534.8        |
| Spare Parts |                                                            |         |         |         |         |         |             |          |         |         |         |         |              |
| 501005      | Ball bearing, Torlon <sup>®</sup> , 12.7mm (1/2") diameter | -       | -       | -       | -       | -       | 2           | -        | -       | -       | -       | -       | 0.2          |