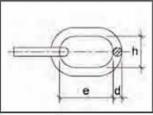

## **STAINLESS STEEL CHAIN**

- Not suitable for any lifting or towing purposes Lengths include short link, regular link and long link

( Not Suitable for Lifting Purposes )

|               | d    |         | h     | Malaka         | Naminal DIC       |
|---------------|------|---------|-------|----------------|-------------------|
| CODE          | mm   | e<br>mm | mm    | Weight<br>kg/m | Nominal B/S<br>Kg |
| SS-CH316-02M  | 2.00 | 14.8    | 4.25  | 0.075          | 350               |
| SS-CH316-03M  | 3.00 | 15.6    | 7.2   | 0.20           | 700               |
| SS-CH316-04M  | 3.9  | 20.08   | 6.65  | 0.30           | 850               |
| SS-CH316-05M  | 5.00 | 22      | 9.4   | TBA            | TBA               |
| SS-CH316-06M  | 6.00 | 27.3    | 9.75  | 0.77           | 1850              |
| SS-CH316-08M  | 8.03 | 31.70   | 13.80 | 1.30           | 3250              |
| SS-CH316-10M  | 9.9  | 38.90   | 14.05 | 2.05           | 5100              |
| SS-CH-316-12M | 11.9 | 47.20   | 18.50 | 2.95           | 7300              |
| SS-CH-316-16M | 16   | 59      | 24.5  | TBA            | TBA               |