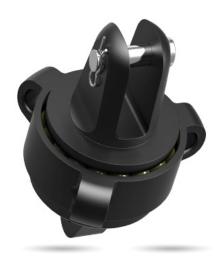

## **Keelboat Continuous Line Furlers Top-Down Furlers & Adapters**

## **FEATURES**

- A new level of simplicity, safety and speed for handling of soft luff sails such as asymmetric spinnakers and gennakers
- O Series 80, 120 & 160 dedicated top-down furlers
- O Series 200 & 280 top-down adapters

|   | Product No. | Desc.                        | Rope Ø | M.W.L.        | B. L. | Weight |
|---|-------------|------------------------------|--------|---------------|-------|--------|
|   |             |                              | mm     | kg            | kg    | g      |
|   | RS208100    | Series 80, top-down furler   | 8      | 475* / 950**  | 1900  | 266    |
|   | RS212100    | Series 120, top-down furler  | 8      | 900* / 1800** | 3600  | 546    |
|   | RS216100    | Series 160, top-down furler  | 10     | 1500*/3000**  | 6000  | 916    |
| * | RS220060    | Series 200, top-down adapter |        | 3000*/5000**  | 10000 | 966    |
| * | RS228060    | Series 280, top-down adapter |        | 5000*/8000**  | 16000 | 2000   |